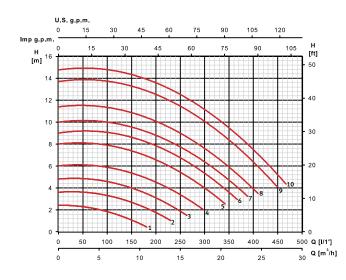

## Features table

| Model       | Working cycle<br>evopool® | I<br>[A]   | P1<br>[kW]  | P2   |      | l/min | 100     | 200       | 250  | 300       | 400      |
|-------------|---------------------------|------------|-------------|------|------|-------|---------|-----------|------|-----------|----------|
| Model       |                           | 1~<br>230V | 1~          | [kW] | [HP] | m³/h  | 6       | 12        | 15   | 18        | 24       |
| Silenplus 2 | Maximum<br>Minimum        | 10<br>1,2  | 2,2<br>0,17 | 1,5  | 2    | mwc   | 15<br>2 | 13,5<br>1 | 12,5 | 11,5<br>- | 7,5<br>- |

#### Performance curve

| Speed           | 1   | 2   | 3   | 4   | 5   | 6 | 7   | 8   | 9 | 10 |
|-----------------|-----|-----|-----|-----|-----|---|-----|-----|---|----|
| Consumption [A] | 1,2 | 1,8 | 2,4 | 3,2 | 4,3 | 5 | 6,1 | 6,8 | 9 | 10 |