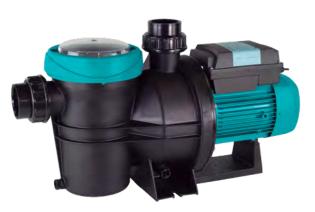

# Centrifugal single stage pump with variable speed for water recirculation and filtration

#### Applications

Water recirculation and filtration for medium and large swimming pools. Silent. Self-priming up to 4m.

#### **Materials**

Pump body, impeller, diffuser, suction and discharge in technopolymer. Pump shaft in AISI 431. Mechanical seal. Motor casing in aluminium. O-rings in NBR/EPDM.