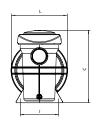

#### Dimension and weight

| Model       | Α   | В   | С   | D   | E/G | F   | н   | Т   | J   | Kg   |
|-------------|-----|-----|-----|-----|-----|-----|-----|-----|-----|------|
| Silenplus 2 | 624 | 272 | 327 | 222 | 2"  | 285 | 326 | 188 | Ø13 | 21,9 |