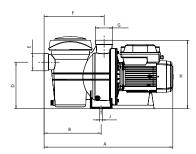

#### Dimension and weight

| Model       | Α   | В   | С   | D   | E/G | F   | н   | Т   | J   | Kg   |
|-------------|-----|-----|-----|-----|-----|-----|-----|-----|-----|------|
| Silenplus 2 | 624 | 272 | 327 | 222 | 2"  | 285 | 326 | 188 | Ø13 | 21,9 |